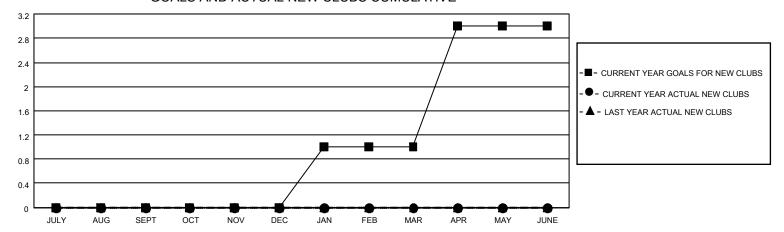

## MONTHLY MEMBERSHIP PROGRESS REPORT

LOCATION ONTARIO District A 4 Results as of: 9/30/2020

| Clubs                 |               |           |               | Members               |                        |                         |                                                    |  |  |
|-----------------------|---------------|-----------|---------------|-----------------------|------------------------|-------------------------|----------------------------------------------------|--|--|
| RESULTS FOR 2020-2021 |               |           |               | RESULTS FOR 2020-2021 |                        |                         |                                                    |  |  |
| QUARTER               | NEW CLUB GOAL | NEW CLUBS | DROPPED CLUBS | QUARTER MEM           | BER GROWTH NET<br>GOAL | MEMBER GROWTH<br>ACTUAL | DROPPED<br>MEMBERS ACTUAL<br>(including transfers) |  |  |
| JULY/AUG/SEPT         | 0             | 0         | 0             | JULY/AUG/SEPT         | 10                     | 10                      | 31                                                 |  |  |
| OCT/NOV/DEC           | 0             | 0         | 0             | OCT/NOV/DEC           | 20                     | 0                       | 0                                                  |  |  |
| JAN/FEB/MAR           | 1             | 0         | 0             | JAN/FEB/MAR           | 35                     | 0                       | 0                                                  |  |  |
| APR/MAY/JUNE          | 2             | 0         | 0             | APR/MAY/JUNE          | 35                     | 0                       | 0                                                  |  |  |