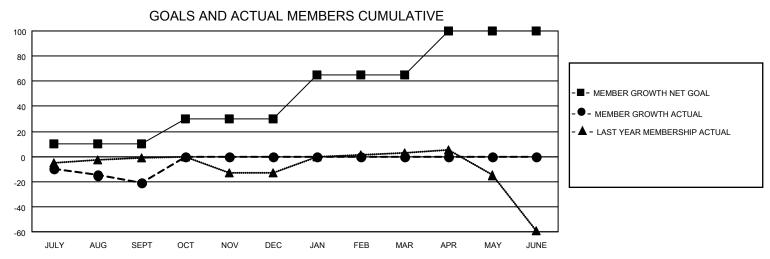

## MONTHLY MEMBERSHIP PROGRESS REPORT

LOCATION ONTARIO District A 4 Results as of: 9/30/2020

| Clubs                 |               |           |               | Members               |                        |                         |                                                    |  |  |
|-----------------------|---------------|-----------|---------------|-----------------------|------------------------|-------------------------|----------------------------------------------------|--|--|
| RESULTS FOR 2020-2021 |               |           |               | RESULTS FOR 2020-2021 |                        |                         |                                                    |  |  |
| QUARTER               | NEW CLUB GOAL | NEW CLUBS | DROPPED CLUBS | QUARTER MEM           | BER GROWTH NET<br>GOAL | MEMBER GROWTH<br>ACTUAL | DROPPED<br>MEMBERS ACTUAL<br>(including transfers) |  |  |
| JULY/AUG/SEPT         | 0             | 0         | 0             | JULY/AUG/SEPT         | 10                     | 10                      | 31                                                 |  |  |
| OCT/NOV/DEC           | 0             | 0         | 0             | OCT/NOV/DEC           | 20                     | 0                       | 0                                                  |  |  |
| JAN/FEB/MAR           | 1             | 0         | 0             | JAN/FEB/MAR           | 35                     | 0                       | 0                                                  |  |  |
| APR/MAY/JUNE          | 2             | 0         | 0             | APR/MAY/JUNE          | 35                     | 0                       | 0                                                  |  |  |